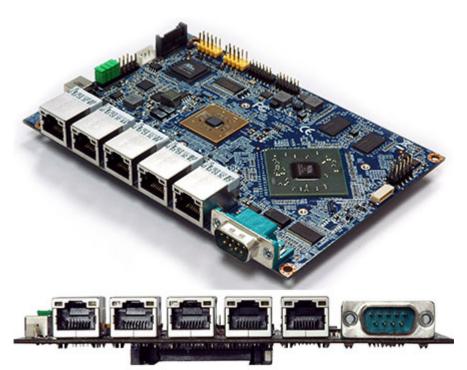

### Hardware

Based on a highly compact 3.5" SBC form factor measuring just 14.6cm x 10.2cm, the VIA VB9001 includes 1GB DDR3 SDRAM onboard and features a unique set of I/O and connectivity options ideal for high-speed M2M and IP camera applications, including two USB 2.0 ports, five Gigabit Ethernet ports, 1 COM port, as well as onboard pin-headers for VGA and DIO (4 GPI + 4 GPO). Storage options include one SATA connector and one CFast slot.

1 VGA pin header

Onboard I/O

2 USB 2.0 pin headers for 4 ports

1 Digital I/O pin header (4 GPI + 4 GPO)

1 Fan pin header

1 COM port

Back Panel I/O 5 Gigabit Ethernet ports

1 DC-in jack